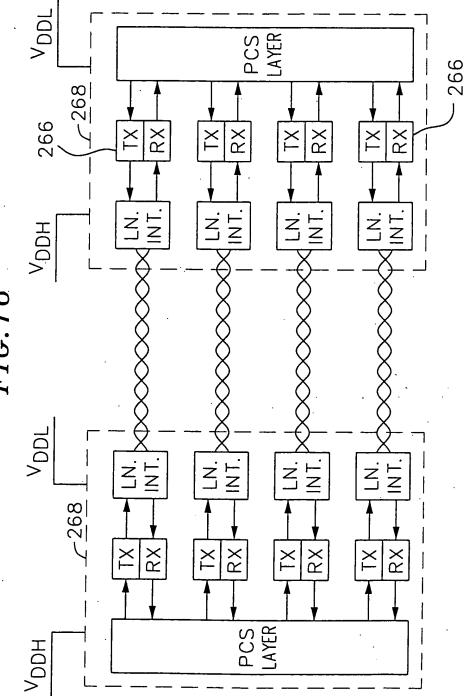

CK OR VERY BLACK AND WHITE DARK PHOTOS
- GRAY SCALE DOCUMENTS

### IMAGES ARE BEST AVAILABLE COPY.

As rescanning documents *will not* correct images, please do not report the images to the Image Problem Mailbox.

• . . .



FIG. 1

.

----- AVATELLIND METHOD FOR





2.5V

: : .



:









: ...

# *FIG.8A*





fr 1 1971 - 1

# FIG.8B



•

*FIG.8C* 





. .

# FIG.8D

















C

| |



V<sub>biasp</sub>





: .<u>.</u>





÷÷







FIG. 13A

.. :. .



FIG. 13B

÷...;



;֥ .



FIG. 13D



METUAN EAD



#### THE P. OVOTEN AND METHOD FOR



<u>.</u>...

### HILE: STSTEM AND METHOD FOR COMPENSATING FOR SUPPLY VOLTAGE ... APPLICATION NO.: UNASSIGNED, CONF. NO. ; DOCKET NO. 13433US07 DOCKET NO. 13433US07 ATTORNEY: JAW, PHONE: 312-775-8000

: :

TT TO OVOTELS AND METUOD EOD



. . .







TITLE OVOTELLAND METHOD COD